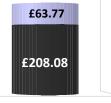

| Assumptions: Items on January &                                  | February Cal                   | pinet Agen        | das     | a ka |  |  |
|------------------------------------------------------------------|--------------------------------|-------------------|---------|------------------------------------------|--|--|
| · · · · ·                                                        | 2013/14                        | 2014/15           | 2015/16 | 2016/17                                  |  |  |
| January Cabinet                                                  | £000                           | £000              | £000    | £000                                     |  |  |
| Fees & Charges (officer preferred options)                       | 0                              | (70)              | (71)    | (72)                                     |  |  |
| Bins & Boxes (removal of administration charges)                 | 0                              | 85                | 89      | 91                                       |  |  |
| Bold Street Capital Works (revenue financing)                    | 0                              | 391               | 0       | 0                                        |  |  |
| Regeneration & Planning (short term options)                     | 0                              | (78)              | (79)    | (80)                                     |  |  |
| St.Leonard's House                                               | 0                              | 0                 | (85)    | (90)                                     |  |  |
| PCSOs                                                            | 0                              | 99                | 0       | 0                                        |  |  |
|                                                                  | 0                              | 328               | (146)   | (151)                                    |  |  |
| February Cabinet                                                 |                                |                   |         |                                          |  |  |
| Morecambe Area Action Plan                                       | 0                              | 12                | 12      | 12                                       |  |  |
| Information Governance / ICT Security                            | 0                              | 100               | 0       | 0                                        |  |  |
|                                                                  | 0                              | 112               | 12      | 12                                       |  |  |
| Impact on Council Tax                                            |                                |                   |         |                                          |  |  |
|                                                                  | 2013/14                        | 2014/15           | 2015/16 | 2016/17                                  |  |  |
| Indicative Tax Base                                              | 37,100                         | 38,000            | 38,200  | 38,450                                   |  |  |
| Band D City Council Tax Rate                                     |                                | ,                 | ,       | ,                                        |  |  |
| Current Target Council Tax                                       | £196.08                        | £200.00           | £204.00 | £208.08                                  |  |  |
| Percentage Increase Year on Year                                 | 2.0%                           | 2.0%              | 2.0%    | 2.0%                                     |  |  |
|                                                                  |                                |                   |         |                                          |  |  |
| Current Council Tax Projections Percentage Increase Year on Year | £196.08                        | £204.82           | £255.37 | £271.85                                  |  |  |
| reicentage increase real on real                                 | 2.0%                           | 4.5%              | 24.7%   | 6.5%                                     |  |  |
| Target Council Tax                                               | Council Tax Reduction Required |                   |         |                                          |  |  |
| £4.82<br>£200.00                                                 | £51.37<br>£204.00              | £63.77<br>£208.08 |         |                                          |  |  |
| 2014/15 2                                                        | 2015/16                        | 2016/17           |         |                                          |  |  |
| General Fund Unallocated Balance                                 | S                              |                   |         | £М                                       |  |  |