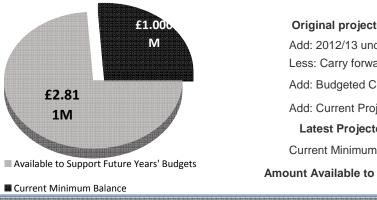

|                                  | £М                                                |          |
|----------------------------------|---------------------------------------------------|----------|
| cted balance as at 31 March 2013 | 2.635                                             |          |
| nderspend                        | 0.547                                             |          |
| vards from 2012/13               | -0.101                                            |          |
| Contribution for 2013/14         | 0.367                                             | ð        |
| ojected Underspend               | 0.363                                             | Ď        |
| ted Balance as at 31 March 2014  | 3.811                                             | <b>P</b> |
| m Level                          | 1.000                                             | Ы        |
| o Support Future Years' Budgets  | 2.811                                             | ppendix  |
|                                  | j<br>na je na |          |