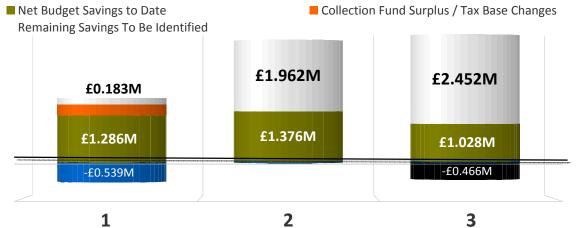

## **GENERAL FUND REVENUE BUDGET - 2013/14 TO 2016/17**

For consideration by Cabinet 21 January 2014

|                                                                                                                                                                                                                                                                                                                                                                                                                 | 2013/14                               | 2014/15                                                 | 2015/16                                        | 2016/17                                         |
|-----------------------------------------------------------------------------------------------------------------------------------------------------------------------------------------------------------------------------------------------------------------------------------------------------------------------------------------------------------------------------------------------------------------|---------------------------------------|---------------------------------------------------------|------------------------------------------------|-------------------------------------------------|
|                                                                                                                                                                                                                                                                                                                                                                                                                 | 2013/14<br>£000                       | 2014/15<br>£000                                         | £000                                           | £000                                            |
| Original Revenue Budget & Projections                                                                                                                                                                                                                                                                                                                                                                           | 19,819                                | 19,469                                                  | 20,247                                         | 0                                               |
| Position as reported to Cabinet 03 December 2013                                                                                                                                                                                                                                                                                                                                                                | 18,973                                | 18,513                                                  | 19,531                                         | 20,148                                          |
| Further Base Budget Changes                                                                                                                                                                                                                                                                                                                                                                                     | 483                                   | (226)                                                   | (449)                                          | (813)                                           |
| Approvals: Revenues & Benefits Joint Committee 10 Dec 2013                                                                                                                                                                                                                                                                                                                                                      | 0                                     | (104)                                                   | (211)                                          | (215)                                           |
| Assumptions: Items on January Cabinet agenda                                                                                                                                                                                                                                                                                                                                                                    | 0                                     | 328                                                     | (146)                                          | (151)                                           |
| Assumptions: Items expected on February Cabinet agenda                                                                                                                                                                                                                                                                                                                                                          | 0                                     | 211                                                     | 112                                            | 112                                             |
| Provisional Additional Contribution to Balances                                                                                                                                                                                                                                                                                                                                                                 | 363                                   | 0                                                       | 0                                              | 0                                               |
| Latest Net Revenue Budget                                                                                                                                                                                                                                                                                                                                                                                       | 19,819                                | 18,722                                                  | 18,837                                         | 19,081                                          |
| Estimated Settlement Funding Assessment                                                                                                                                                                                                                                                                                                                                                                         | (12,544)                              | (10,808)                                                | (9,082)                                        | (8,628)                                         |
| Estimated Collection Fund Surplus                                                                                                                                                                                                                                                                                                                                                                               | 0                                     | (131)                                                   | 0                                              | 0                                               |
|                                                                                                                                                                                                                                                                                                                                                                                                                 |                                       |                                                         |                                                | 40.450                                          |
| COUNCIL TAX REQUIREMENT<br>TARGET COUNCIL TAX REQUIREMENT<br>(To fit with a council tax increase of 2% per annum)                                                                                                                                                                                                                                                                                               | <b>7,275</b><br>7,275                 | <b>7,783</b><br>7,600                                   | <b>9,755</b><br>7,793                          | <b>10,453</b><br><i>8,001</i>                   |
| COUNCIL TAX REQUIREMENT<br>TARGET COUNCIL TAX REQUIREMENT                                                                                                                                                                                                                                                                                                                                                       | · · · · · · · · · · · · · · · · · · · |                                                         | · · · · · · · · · · · · · · · · · · ·          |                                                 |
| COUNCIL TAX REQUIREMENT<br>TARGET COUNCIL TAX REQUIREMENT<br>(To fit with a council tax increase of 2% per annum)                                                                                                                                                                                                                                                                                               | · · · · · · · · · · · · · · · · · · · |                                                         | · · · · · · · · · · · · · · · · · · ·          |                                                 |
| COUNCIL TAX REQUIREMENT<br>TARGET COUNCIL TAX REQUIREMENT<br>(To fit with a council tax increase of 2% per annum)<br>Progress in Achieving Savings                                                                                                                                                                                                                                                              | · · · · · · · · · · · · · · · · · · · | 7,600                                                   | 7,793                                          | 8,001                                           |
| COUNCIL TAX REQUIREMENT<br>TARGET COUNCIL TAX REQUIREMENT<br>(To fit with a council tax increase of 2% per annum)<br>Progress in Achieving Savings<br>Estimated Savings Requirements (October 2013)                                                                                                                                                                                                             | · · · · · · · · · · · · · · · · · · · | 7,600<br><b>1,237</b>                                   | 7,793<br><b>3,564</b>                          | 8,001<br>N/A                                    |
| COUNCIL TAX REQUIREMENT         TARGET COUNCIL TAX REQUIREMENT         (To fit with a council tax increase of 2% per annum)         Progress in Achieving Savings         Estimated Savings Requirements (October 2013)         Net Budget Changes (December 2013)                                                                                                                                              | · · · · · · · · · · · · · · · · · · · | 7,600<br><b>1,237</b><br>(1,087)                        | 7,793<br>3,564<br>(716)                        | 8,001<br><b>N/A</b><br>3,303                    |
| COUNCIL TAX REQUIREMENT         TARGET COUNCIL TAX REQUIREMENT         (To fit with a council tax increase of 2% per annum)         Progress in Achieving Savings         Estimated Savings Requirements (October 2013)         Net Budget Changes (December 2013)         Net Budget Changes and Approvals (as above)                                                                                          | · · · · · · · · · · · · · · · · · · · | 7,600<br><b>1,237</b><br>(1,087)<br>(330)               | 7,793<br>3,564<br>(716)<br>(660)               | 8,001<br>N/A<br>3,303<br>(1,028)                |
| COUNCIL TAX REQUIREMENT<br>TARGET COUNCIL TAX REQUIREMENT<br>(To fit with a council tax increase of 2% per annum)<br>Progress in Achieving Savings<br>Estimated Savings Requirements (October 2013)<br>Net Budget Changes (December 2013)<br>Net Budget Changes and Approvals (as above)<br>Assumptions re Cabinet agenda items (Jan & Feb - as above)                                                          | · · · · · · · · · · · · · · · · · · · | 7,600<br><b>1,237</b><br>(1,087)<br>(330)<br>539        | 7,793<br>3,564<br>(716)<br>(660)<br>(34)       | 8,001<br>N/A<br>3,303<br>(1,028)<br>(39)        |
| COUNCIL TAX REQUIREMENT<br>TARGET COUNCIL TAX REQUIREMENT<br>(To fit with a council tax increase of 2% per annum)<br>Progress in Achieving Savings<br>Estimated Savings Requirements (October 2013)<br>Net Budget Changes (December 2013)<br>Net Budget Changes and Approvals (as above)<br>Assumptions re Cabinet agenda items (Jan & Feb - as above)<br>Settlement Funding Changes/Projections (January 2014) | · · · · · · · · · · · · · · · · · · · | 7,600<br><b>1,237</b><br>(1,087)<br>(330)<br>539<br>(6) | 7,793<br>3,564<br>(716)<br>(660)<br>(34)<br>12 | 8,001<br>N/A<br>3,303<br>(1,028)<br>(39)<br>466 |